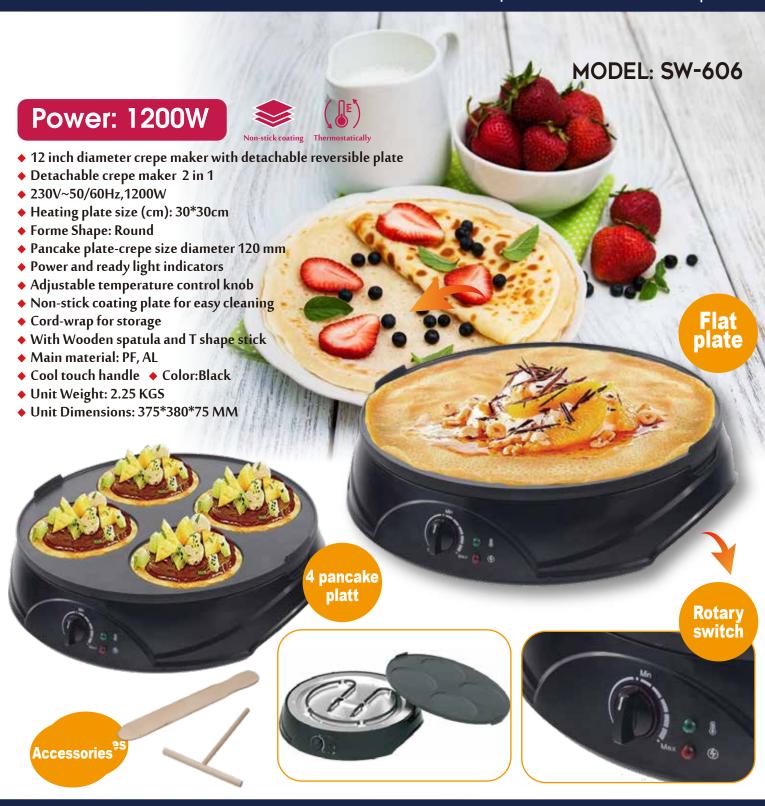

#### CREPE MAKER WITH REVERSIBLE PLATE

Collection Crepe maker with reversible plate

# CREPE MAKER WITH REVERSIBLE PLATE

Collection Crepe maker with reversible plate