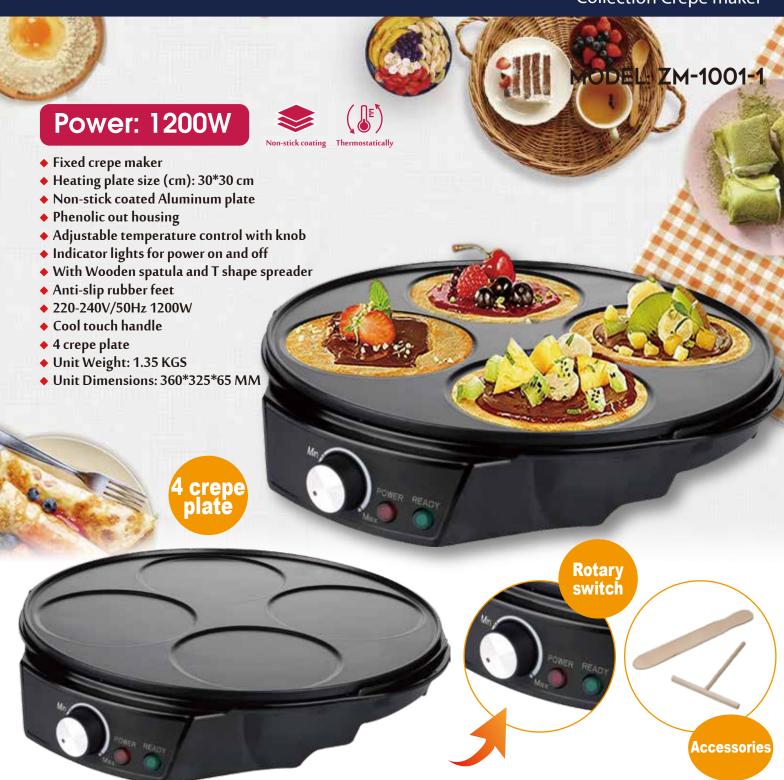

Collection Crepe maker

Collection Crepe maker

**MODEL: SW-8502** 

Collection Crepe maker

Collection Crepe maker

Collection Crepe maker

Add: Room 1401, Building 6 of Haiyin Xingyue, No. 383 Panyu Avenue, Panyu Dis., Guangzhou 511442, China.
Tel: +86-20-39948682 Fax: +86-20-39948682