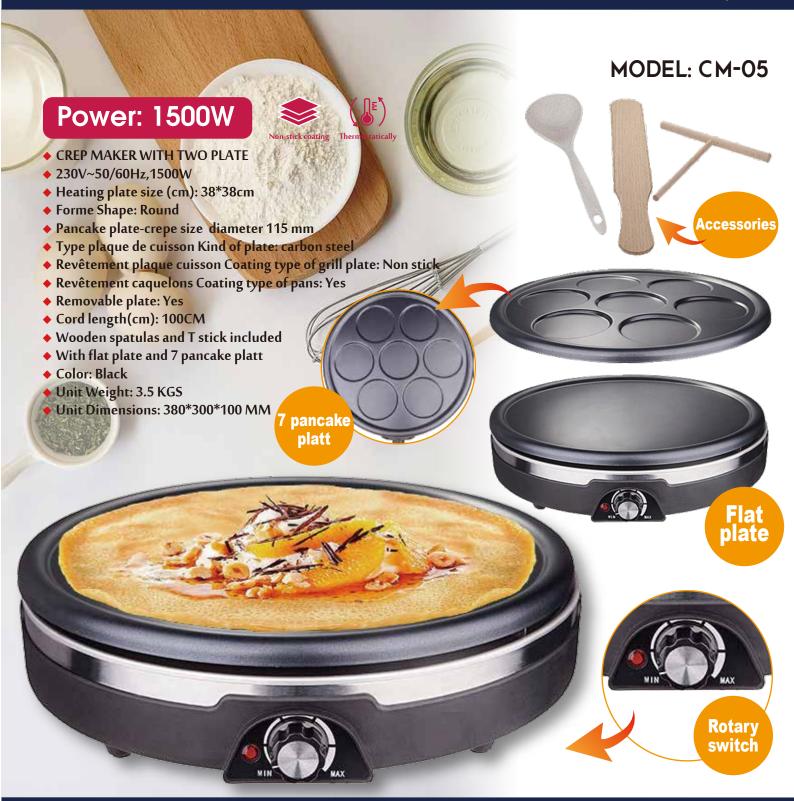

Collection Crepe maker









Collection Crepe maker

**MODEL: SW-8502** 









Collection Crepe maker







Collection Crepe maker















Collection Crepe maker





Add: Room 1401, Building 6 of Haiyin Xingyue, No. 383 Panyu Avenue, Panyu Dis., Guangzhou 511442, China.
Tel: +86-20-39948682 Fax: +86-20-39948682



## 2 IN 1 CREPE MAKER

Collection 2 in 1 Crepe maker









## HANDY CREPE MAKER

Collection Handy Crepe maker







#### CREPE MAKER WITH REVERSIBLE PLATE

Collection Crepe maker with reversible plate







# CREPE MAKER WITH REVERSIBLE PLATE

Collection Crepe maker with reversible plate







## CREPE MAKER WITH 2 PLATE

Collection CREPE MAKER with 2 plate









## CREPE MAKER WITH 2 PLATE

Collection CREPE MAKER with 2 plate







### CREPE MAKER 4 PERSONS

Collection Crepe maker 4 persons









### CREPE MAKER 6 PERSONS

Collection Crepe maker 6 persons







### CREPE MAKER 8 PERSONS

Collection Crepe maker 8 persons









Collection Crepe Maker







Collection Crepe Maker