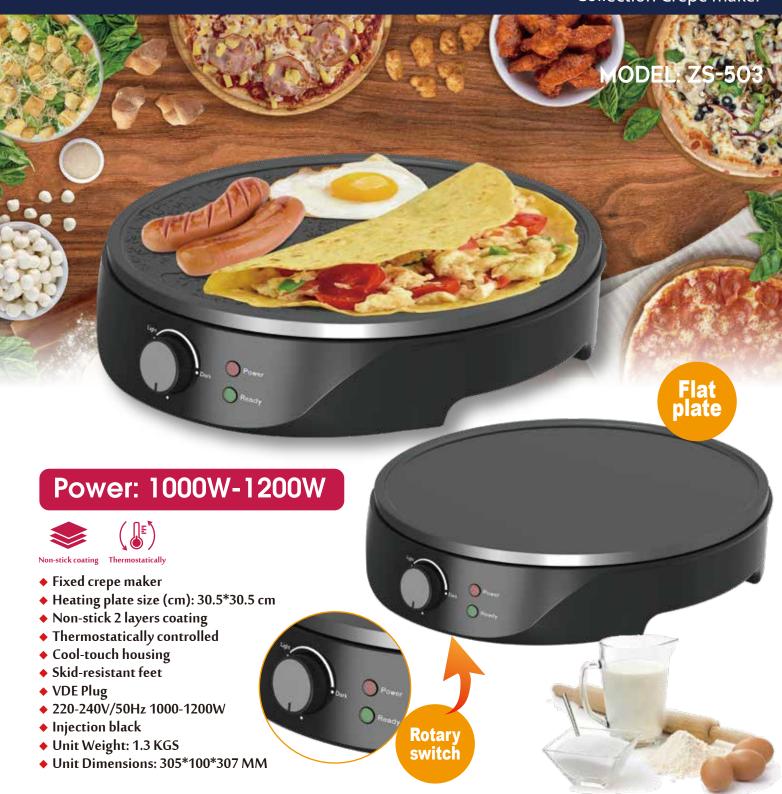

Collection Crepe maker









Collection Crepe maker

**MODEL: SW-8502** 









Collection Crepe maker







Collection Crepe maker















Collection Crepe maker





Add: Room 1401, Building 6 of Haiyin Xingyue, No. 383 Panyu Avenue, Panyu Dis., Guangzhou 511442, China.
Tel: +86-20-39948682 Fax: +86-20-39948682



## 2 IN 1 CREPE MAKER

Collection 2 in 1 Crepe maker









## HANDY CREPE MAKER

Collection Handy Crepe maker







#### CREPE MAKER WITH REVERSIBLE PLATE

Collection Crepe maker with reversible plate







# CREPE MAKER WITH REVERSIBLE PLATE

Collection Crepe maker with reversible plate







## CREPE MAKER WITH 2 PLATE

Collection CREPE MAKER with 2 plate









## CREPE MAKER WITH 2 PLATE

Collection CREPE MAKER with 2 plate







### CREPE MAKER 4 PERSONS

Collection Crepe maker 4 persons









### CREPE MAKER 6 PERSONS

Collection Crepe maker 6 persons







### CREPE MAKER 8 PERSONS