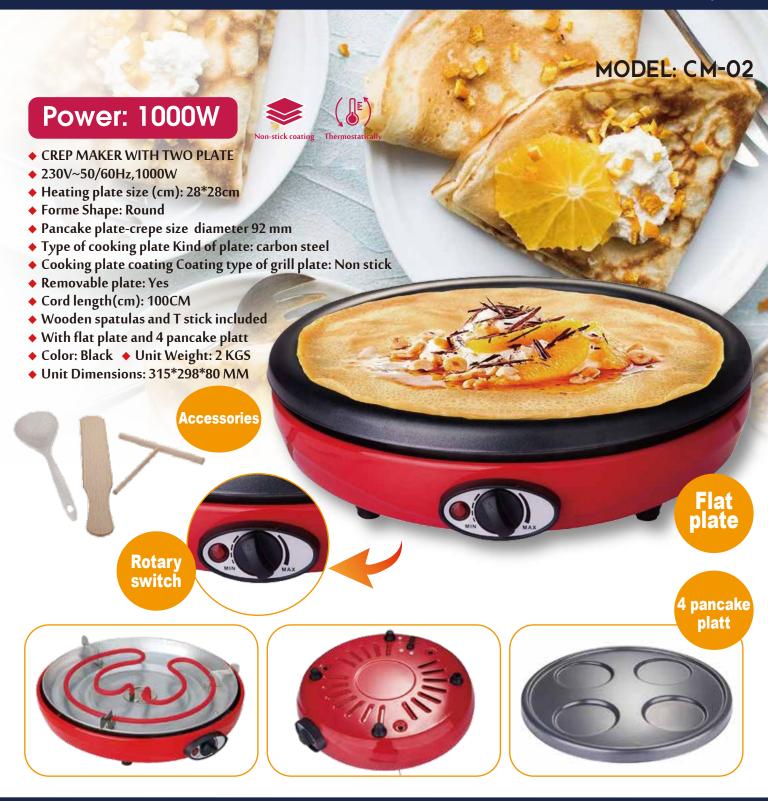

Collection Crepe maker









Collection Crepe maker

**MODEL: SW-8502** 









Collection Crepe maker







Collection Crepe maker















Collection Crepe maker





Add: Room 1401, Building 6 of Haiyin Xingyue, No. 383 Panyu Avenue, Panyu Dis., Guangzhou 511442, China.
Tel: +86-20-39948682 Fax: +86-20-39948682



## 2 IN 1 CREPE MAKER

Collection 2 in 1 Crepe maker









## HANDY CREPE MAKER

Collection Handy Crepe maker







#### CREPE MAKER WITH REVERSIBLE PLATE

Collection Crepe maker with reversible plate







# CREPE MAKER WITH REVERSIBLE PLATE

Collection Crepe maker with reversible plate







## CREPE MAKER WITH 2 PLATE

Collection CREPE MAKER with 2 plate









## CREPE MAKER WITH 2 PLATE

Collection CREPE MAKER with 2 plate







### CREPE MAKER 4 PERSONS

Collection Crepe maker 4 persons









### CREPE MAKER 6 PERSONS

Collection Crepe maker 6 persons







### CREPE MAKER 8 PERSONS

Collection Crepe maker 8 persons









Collection Crepe Maker







Collection Crepe Maker