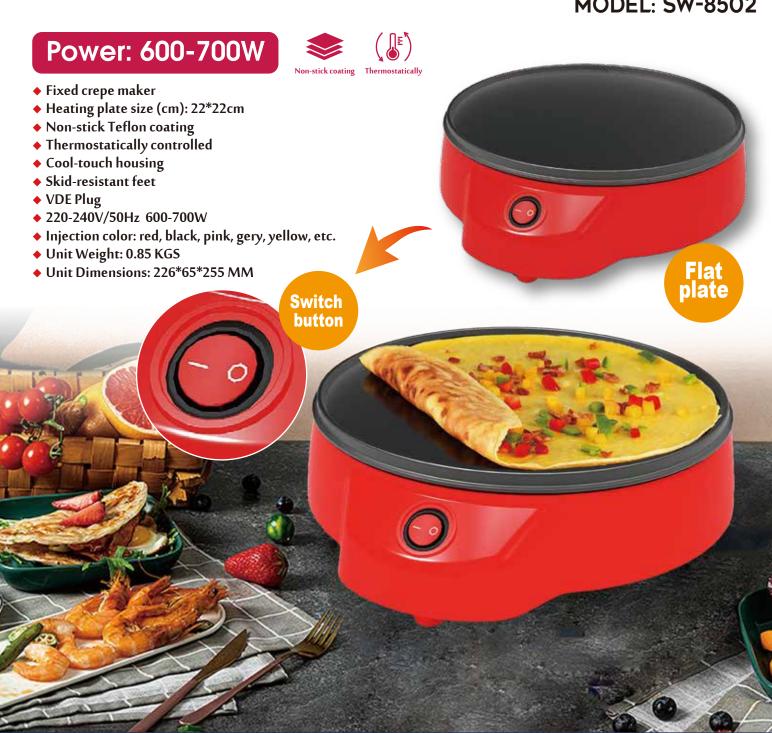

Collection Crepe maker

Collection Crepe maker

**MODEL: SW-8502** 

Collection Crepe maker

Collection Crepe maker

Collection Crepe maker

Add: Room 1401, Building 6 of Haiyin Xingyue, No. 383 Panyu Avenue, Panyu Dis., Guangzhou 511442, China.
Tel: +86-20-39948682 Fax: +86-20-39948682