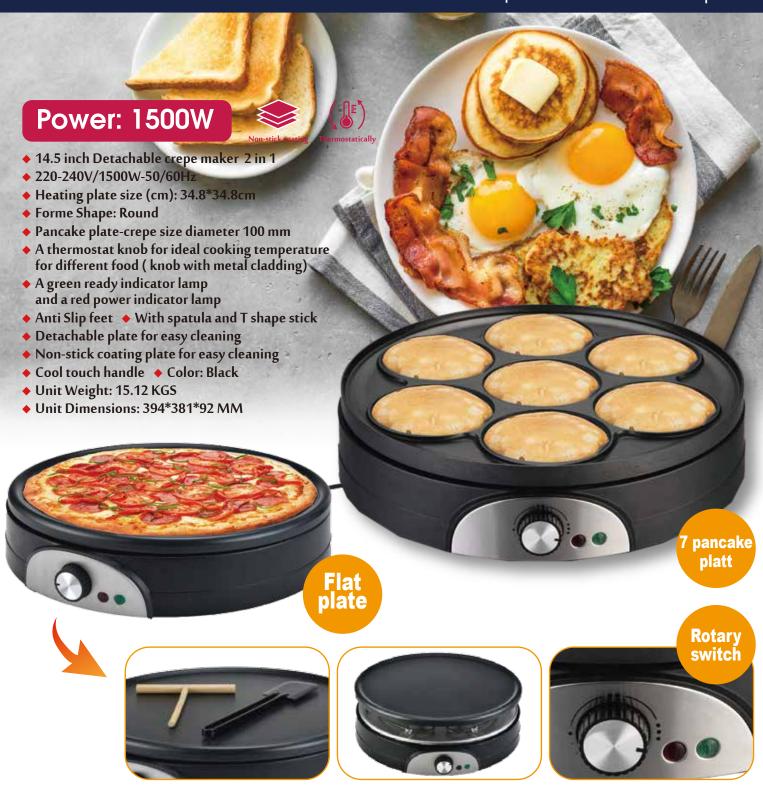

Collection Crepe maker









Collection Crepe maker

**MODEL: SW-8502** 









Collection Crepe maker







Collection Crepe maker















Collection Crepe maker





Add: Room 1401, Building 6 of Haiyin Xingyue, No. 383 Panyu Avenue, Panyu Dis., Guangzhou 511442, China.
Tel: +86-20-39948682 Fax: +86-20-39948682



## 2 IN 1 CREPE MAKER

Collection 2 in 1 Crepe maker









## HANDY CREPE MAKER

Collection Handy Crepe maker







#### CREPE MAKER WITH REVERSIBLE PLATE

Collection Crepe maker with reversible plate







# CREPE MAKER WITH REVERSIBLE PLATE

Collection Crepe maker with reversible plate







## CREPE MAKER WITH 2 PLATE

Collection CREPE MAKER with 2 plate









## CREPE MAKER WITH 2 PLATE

Collection CREPE MAKER with 2 plate







### CREPE MAKER 4 PERSONS

Collection Crepe maker 4 persons









### CREPE MAKER 6 PERSONS

Collection Crepe maker 6 persons







### CREPE MAKER 8 PERSONS

Collection Crepe maker 8 persons









Collection Crepe Maker







Collection Crepe Maker