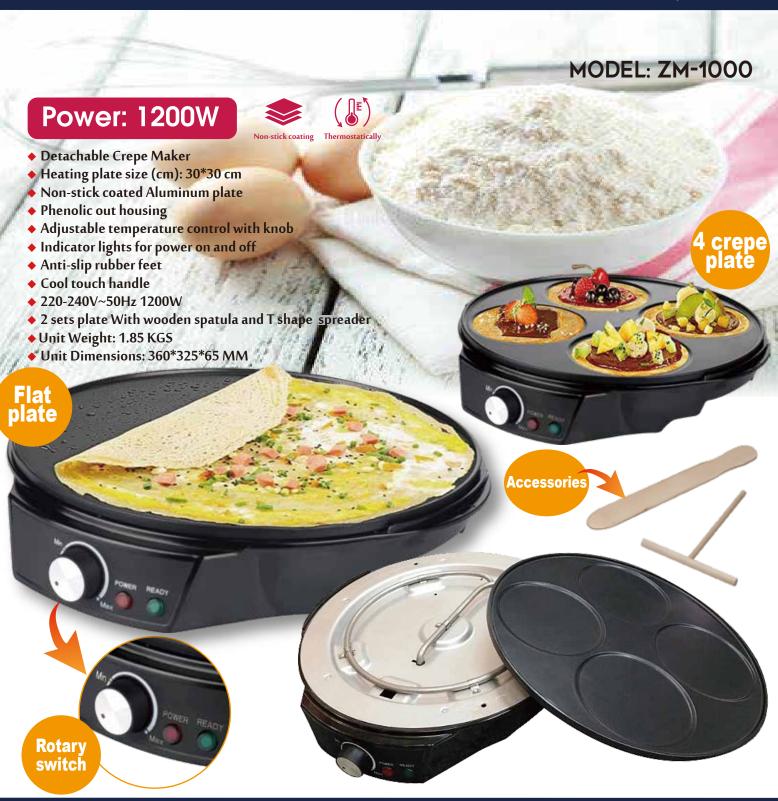

Collection Crepe maker

Collection Crepe maker

**MODEL: SW-8502** 

Collection Crepe maker

Collection Crepe maker

Collection Crepe maker

Add: Room 1401, Building 6 of Haiyin Xingyue, No. 383 Panyu Avenue, Panyu Dis., Guangzhou 511442, China.
Tel: +86-20-39948682 Fax: +86-20-39948682